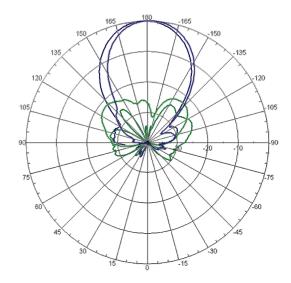

# ARUBA OUTDOOR MIMO ANTENNA

JX988A

ANT-4x4-5314 is a multi polarized antenna with  $30^{\circ}$  H x  $30^{\circ}$  V beamwidths. This antenna is well suited for coverage along a street, spot coverage, or for covering a seating section in stadiums and other large public venues. It is also ideal for point-to-point connections. The narrower beamwidth reduces the zone where interference may be received.

# **BEAMWIDTH**

Horiz Plane: 30°Vert Plane: 30°