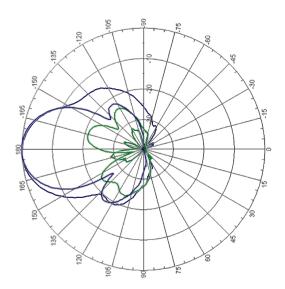

# ARUBA OUTDOOR MIMO ANTENNA

JX988A

ANT-4x4-5314 is a multi polarized antenna with  $30^{\circ}$  H x  $30^{\circ}$  V beamwidths. This antenna is well suited for coverage along a street, spot coverage, or for covering a seating section in stadiums and other large public venues. It is also ideal for point-to-point connections. The narrower beamwidth reduces the zone where interference may be received.

# **BEAMWIDTH**

Horiz Plane: 30°Vert Plane: 30°